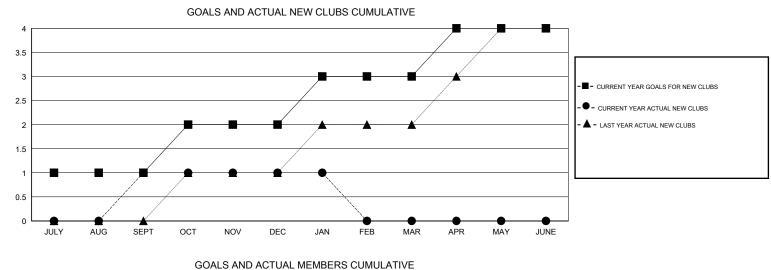

## LOCATION REP OF BANGLADESH

GMT CA 6

|               |                  | Clubs            |                  |                  | Members               |                    |                                     |                    |                  |
|---------------|------------------|------------------|------------------|------------------|-----------------------|--------------------|-------------------------------------|--------------------|------------------|
|               | RESU             | TS FOR 2014-2015 |                  |                  | RESULTS FOR 2014-2015 |                    |                                     |                    |                  |
| QUARTER       | NEW CLUB<br>GOAL | NEW CLUBS        | DROPPED<br>CLUBS | NET<br>GAIN/LOSS | QUARTER               | NEW MEMBER<br>GOAL | CHARTER AND<br>NEW MEMBERS<br>ADDED | DROPPED<br>MEMBERS | NET<br>GAIN/LOSS |
| JULY/AUG/SEPT | 1                | 1                | 0                | 1                | JULY/AUG/SEPT         | 25                 | 58                                  | 35                 | 23               |
| OCT/NOV/DEC   | 1                | 0                | 5                | -5               | OCT/NOV/DEC           | 36                 | 36                                  | 138                | -102             |
| JAN/FEB/MAR   | 1                | 0                | 1                | -1               | JAN/FEB/MAR           | 20                 | 20                                  | 40                 | -20              |
| APR/MAY/JUNE  | 1                | 0                | 0                | 0                | APR/MAY/JUNE          | 2                  | 0                                   | 0                  | 0                |