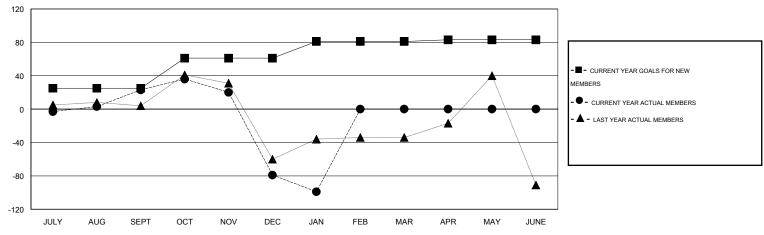

## LOCATION REP OF BANGLADESH

GMT CA 6

|               |                  | Clubs            |                  |                  | Members               |                    |                                     |                    |                  |
|---------------|------------------|------------------|------------------|------------------|-----------------------|--------------------|-------------------------------------|--------------------|------------------|
|               | RESU             | TS FOR 2014-2015 |                  |                  | RESULTS FOR 2014-2015 |                    |                                     |                    |                  |
| QUARTER       | NEW CLUB<br>GOAL | NEW CLUBS        | DROPPED<br>CLUBS | NET<br>GAIN/LOSS | QUARTER               | NEW MEMBER<br>GOAL | CHARTER AND<br>NEW MEMBERS<br>ADDED | DROPPED<br>MEMBERS | NET<br>GAIN/LOSS |
| JULY/AUG/SEPT | 1                | 1                | 0                | 1                | JULY/AUG/SEPT         | 25                 | 58                                  | 35                 | 23               |
| OCT/NOV/DEC   | 1                | 0                | 5                | -5               | OCT/NOV/DEC           | 36                 | 36                                  | 138                | -102             |
| JAN/FEB/MAR   | 1                | 0                | 1                | -1               | JAN/FEB/MAR           | 20                 | 20                                  | 40                 | -20              |
| APR/MAY/JUNE  | 1                | 0                | 0                | 0                | APR/MAY/JUNE          | 2                  | 0                                   | 0                  | 0                |